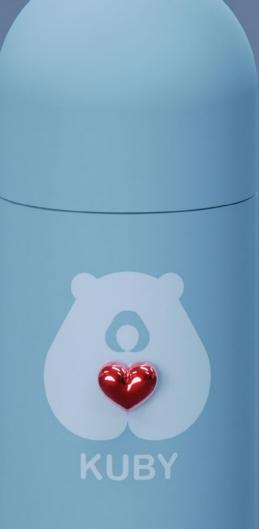

Emblem Finish - Polished Purple Design - 3D Emblem Decoration - 1 Color Print In Gray

Emblem Finish - Matte Lime Green
Design - 3D Emblem
Decoration 1. 3D Cutout
2. 2 Color Print In Green And White

ettern