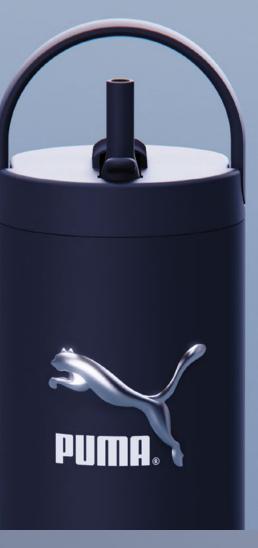

Recessed With Black Backing

Emblem Finish - Matte Silver Design - 3D Emblem Decoration - 1 Color Print in White

Emblem Finish - Chrome Design - 3D Emblem Decoration - Pad Printing

GU

Emblem Finish - Chrome
Design - 3D Emblem
Decoration 1. Emblem - Green Color Fill
2. Mug - White print