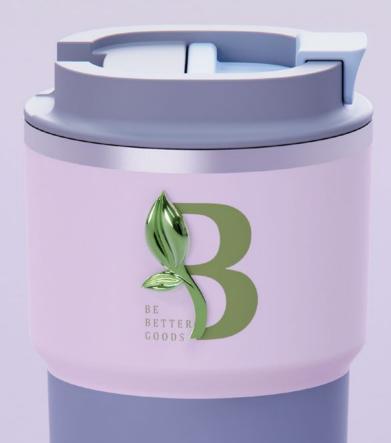

Item # - BF62

Emblem Finish - White And Matte Gold Design - 3D Emblem Decoration - 2 Color Print in Light Brown and Sky Blue

Emblem Finish - Chrome Design - 3D Emblem Decoration - Tone On Tone Print In Black