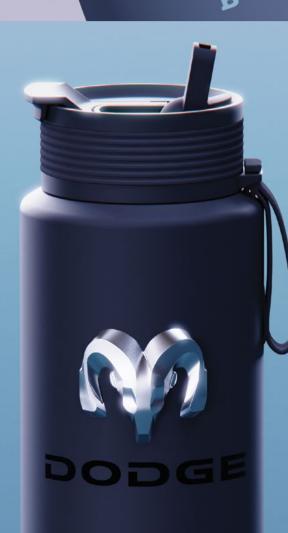

Recessed With Black Backing

Emblem Finish - Matte Silver Design - 3D Emblem Decoration - 1 Color Print in White

Emblem Finish - Chrome Design - 3D Emblem Decoration - Pad Printing

GU

Emblem Finish - Chrome
Design - 3D Emblem
Decoration 1. Emblem - Green Color Fill
2. Mug - White print