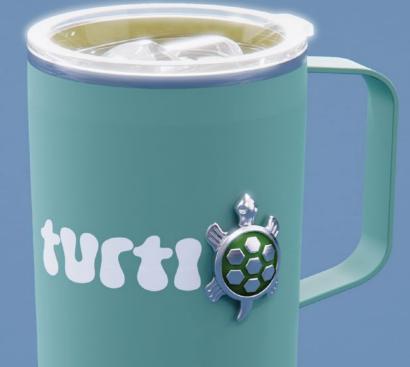

Recessed With Black Backing

Emblem Finish - Matte Silver Design - 3D Emblem Decoration - 1 Color Print in White

Emblem Finish - Chrome Design - 3D Emblem Decoration - Pad Printing

GU

Emblem Finish - Chrome
Design - 3D Emblem
Decoration 1. Emblem - Green Color Fill
2. Mug - White print